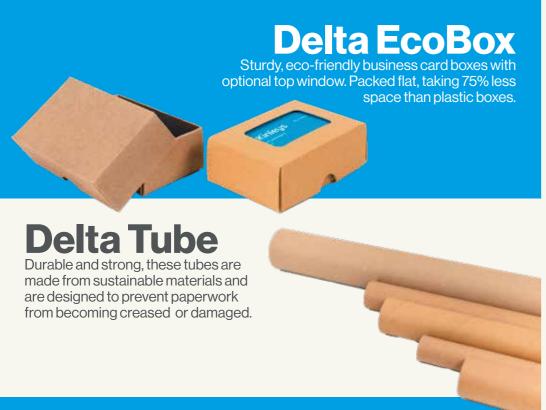

Delta Sqube
With its heavy duty

board, the Delta Sqube remains upright and secure during transit, and can be stored flat.