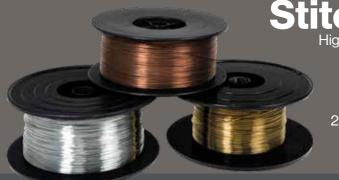

# McKinleys®

Innovating to provide high performance sustainable products, whilst never compromising on quality.

**Stitching Wire** 

High-quality, German-engineered stitching wire available in galvanised, brass, copper or 5 plastic coated colours. Spools range from 2 to 90 kg spools. 250 kg drums are also available.