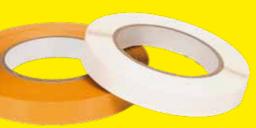

#### **Double-sided Tape**

and film tape. It creates a strong bond and our aggressive tack is developed for laminate or varnished surfaces, as well as for mailers. stationery, and POS work. Available in flush edge or fingerlift options.