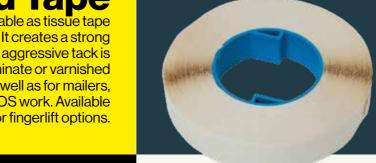

#### **Double-sided Tape**

and film tape. It creates a strong bond and our aggressive tack is developed for laminate or varnished surfaces, as well as for mailers. stationery, and POS work. Available in flush edge or fingerlift options.